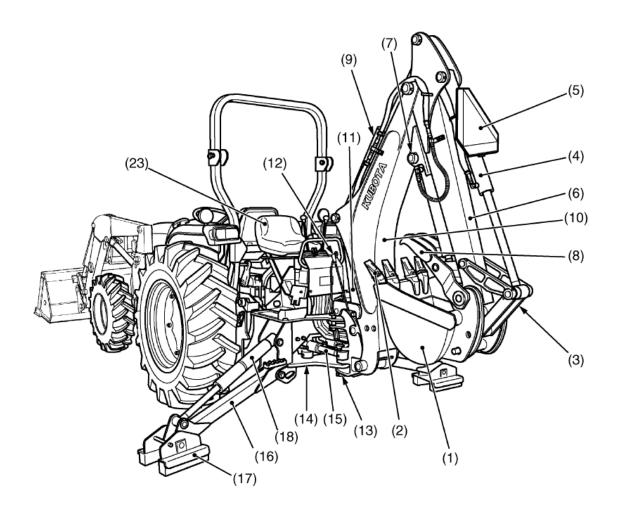

## **Backhoe Terminology**

- (1) Backhoe Bucket (Quick Bucket: Option)
- (2) Bucket Teeth
- (3) Link, Bucket
- (4) Cylinder, Bucket
- (5) SMV Emblem
- (6) Dipperstick
- (7) Thumb Bracket
- (8) Thumb (Option)
- (9) Cylinder, Dipperstick
- (10) Boom
- (11) Cylinder, Boom
- (12) Boom Lock Lever

- (13) Swing Frame
- (14) Main Frame
- (15) Cylinder, Swing
- (16) Stabilizer
- (17) Stabilizer Pad
- (18) Cylinder, Stabilizer
- (19) Joystick Control
- (20) Auxiliary Hydraulic Valve Pedal (Option)
- (21) Stabilizer Control
- (22) Swing Lock Pin
- (23) Seat