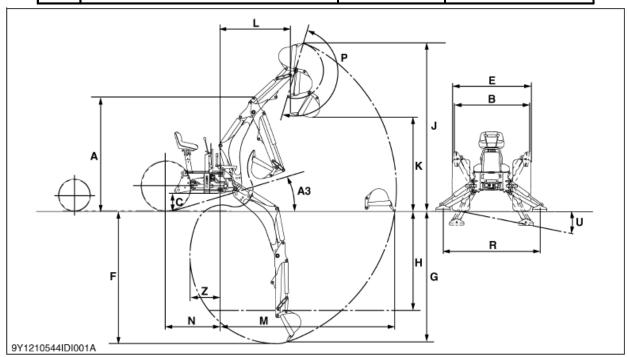

|                  | BACKHOE SPECIFICATIONS               |          |              |  |  |  |
|------------------|--------------------------------------|----------|--------------|--|--|--|
| МОІ              | DEL                                  |          | BH77         |  |  |  |
| Matching Tractor |                                      |          | L3560        |  |  |  |
| Α                | Transport height                     | in. (mm) | 80.3 (2040)  |  |  |  |
| В                | Stabilizer spread - transport        | in. (mm) | 51.8 (1315)  |  |  |  |
| С                | Ground clearance                     | in. (mm) | 11.5 (292)   |  |  |  |
| Ε                | Overall width                        | in. (mm) | 54.9 (1394)  |  |  |  |
| F                | Maximum digging depth                | in. (mm) | 93.6 (2378)  |  |  |  |
| G                | Digging depth, 2 ft. flat bottom     | in. (mm) | 89.8 (2280)  |  |  |  |
| Н                | Digging depth, 8 ft. flat bottom     | in. (mm) | 69.2 (1758)  |  |  |  |
| J                | Operating height, fully raised       | in. (mm) | 119.3 (3029) |  |  |  |
| K                | Loading height                       | in. (mm) | 65.7 (1669)  |  |  |  |
| L                | Loading reach                        | in. (mm) | 50.8 (1290)  |  |  |  |
| М                | Reach from swing pivot               | in. (mm) | 124.3 (3156) |  |  |  |
| N                | Swing pivot to rear axle center line | in. (mm) | 37.6 (954)   |  |  |  |
| Р                | Bucket rotation                      | deg.     | 180          |  |  |  |
| R                | Stabilizer spread - operating        | in. (mm) | 69.0 (1753)  |  |  |  |
| А3               | Angle of departure per SAE J1234     | deg.     | 17.3         |  |  |  |
| U                | Leveling angle                       | deg.     | 10.2         |  |  |  |
|                  | Swing arc                            | deg.     | 180          |  |  |  |

|                  | BACKHOE SPECIFICATIONS               |          |              |  |  |
|------------------|--------------------------------------|----------|--------------|--|--|
| MODEL            |                                      |          | BH92         |  |  |
| Matching Tractor |                                      |          | L60 Series   |  |  |
| Α                | Transport height                     | in. (mm) | 80.3 (2040)  |  |  |
| В                | Stabilizer spread - transport        | in. (mm) | 51.8 (1315)  |  |  |
| С                | Ground clearance                     | in. (mm) | 11.5 (292)   |  |  |
| Е                | Overall width                        | in. (mm) | 54.9 (1394)  |  |  |
| F                | Maximum digging depth                | in. (mm) | 93.6 (2378)  |  |  |
| G                | Digging depth, 2 ft. flat bottom     | in. (mm) | 89.8 (2280)  |  |  |
| Н                | Digging depth, 8 ft. flat bottom     | in. (mm) | 69.2 (1758)  |  |  |
| J                | Operating height, fully raised       | in. (mm) | 119.3 (3029) |  |  |
| K                | Loading height                       | in. (mm) | 65.7 (1669)  |  |  |
| L                | Loading reach                        | in. (mm) | 50.8 (1290)  |  |  |
| М                | Reach from swing pivot               | in. (mm) | 124.3 (3156) |  |  |
| N                | Swing pivot to rear axle center line | in. (mm) | 37.6 (954)   |  |  |
| Р                | Bucket rotation                      | deg.     | 180          |  |  |
| R                | Stabilizer spread - operating        | in. (mm) | 69.0 (1753)  |  |  |
| А3               | Angle of departure per SAE J1234     | deg.     | 17.3         |  |  |
| U                | Leveling angle                       | deg.     | 10.2         |  |  |
|                  | Swing arc                            | deg.     | 180          |  |  |