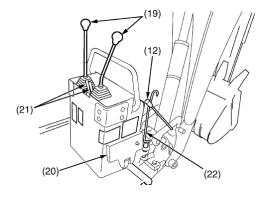

- (13) Swing Frame
- (14) Main Frame
- (15) Cylinder, Swing
- (16) Stabilizer
- (17) Stabilizer Pad
- (18) Cylinder, Stabilizer
- (19) Joystick Control
- (20) Auxiliary Hydraulic Valve Pedal (Option)
- (21) Stabilizer Control
- (22) Swing Lock Pin
- (23) Seat