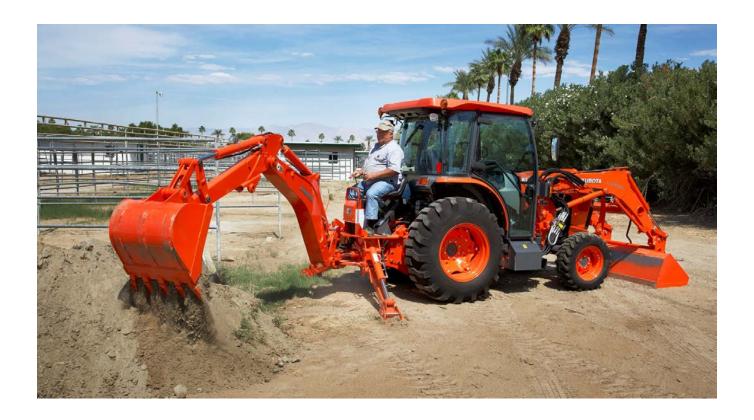

## Kubota L60 Series

## **Detailed Backhoe Specifications**

BH77 and BH92



## **Backhoe Terminology**





- (1) Backhoe Bucket (Quick Bucket: Option)
- (2) Bucket Teeth
- (3) Link, Bucket
- (4) Cylinder, Bucket
- (5) SMV Emblem
- (6) Dipperstick
- (7) Thumb Bracket
- (8) Thumb (Option)
- (9) Cylinder, Dipperstick
- (10) Boom
- (11) Cylinder, Boom
- (12) Boom Lock Lever

- (13) Swing Frame
- (14) Main Frame
- (15) Cylinder, Swing
- (16) Stabilizer
- (17) Stabilizer Pad
- (18) Cylinder, Stabilizer
- (19) Joystick Control
- (20) Auxiliary Hydraulic Valve Pedal (Option)
- (21) Stabilizer Control
- (22) Swing Lock Pin
- (23) Seat

|                  | BACKHOE SPECIFICATIONS               |          |              |  |  |  |
|------------------|--------------------------------------|----------|--------------|--|--|--|
| МОІ              | DEL