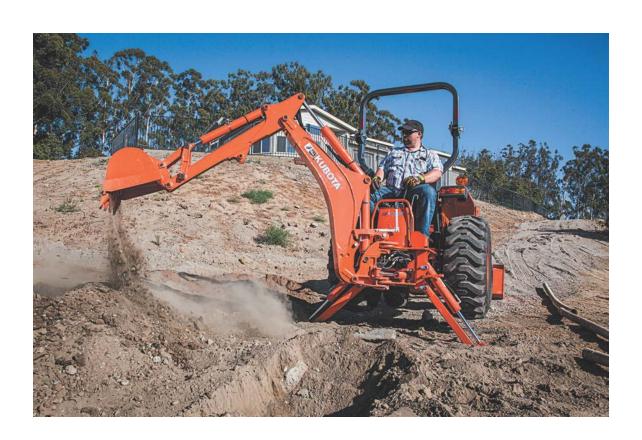

|  |
| With bucket cylinder          | lbs. (N) | 3421 (15220) |  |  |
| With dipperstick cylinder     | lbs. (N) | 2190 (9738)  |  |  |
| Cycle Time (seconds)          |          |              |  |  |
| Boom cylinder, extend         | sec.     | 3.5          |  |  |
| Boom cylinder, retract        | sec.     | 3.1          |  |  |
| Swing cylinder, from 90 deg   | sec.     | 2.1          |  |  |
| Dipperstick cylinder, extend  | sec.     | 4.9          |  |  |
| Dipperstick cylinder, retract | sec.     | 3.4          |  |  |
| Bucket cylinder, extend       | sec.     | 3.2          |  |  |
| Bucket cylinder, retract      | sec.     | 2.5          |  |  |
| Stabilizer cylinder, lower    | sec.     | 2.4          |  |  |
| Stabilizer cylinder, raise    | sec.     | 2.0          |  |  |



|                  | BACKHOE SPECIFICATIONS               |          |              |  |  |
|------------------|--------------------------------------|----------|--------------|--|--|
| MODEL            |                                      |          | BH92         |  |  |
| Matching Tractor |                                      |          | L60 Series   |  |  |
| Α                | Transport height                     | in. (mm) | 80.3 (2040)  |  |  |
| В                | Stabilizer spread - transport        | in. (mm) | 51.8 (1315)  |  |  |
| С                | Ground clearance                     | in. (mm) | 11.5 (292)   |  |  |
| Е                | Overall width                        | in. (mm) | 54.9 (1394)  |  |  |
| F                | Maximum digging depth                | in