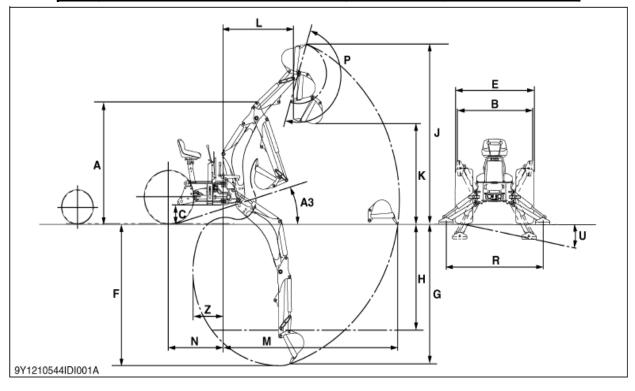

|                  | BACKHOE SPECIFICATIONS               |          |              |  |  |  |
|------------------|--------------------------------------|----------|--------------|--|--|--|
| МОІ              | DEL                                  |          | BH77         |  |  |  |
| Matching Tractor |                                      |          | L3560        |  |  |  |
| Α                | Transport height                     | in. (mm) | 80.3 (2040)  |  |  |  |
| В                | Stabilizer spread - transport        | in. (mm) | 51.8 (1315)  |  |  |  |
| С                | Ground clearance                     | in. (mm) | 11.5 (292)   |  |  |  |
| Ε                | Overall width                        | in. (mm) | 54.9 (1394)  |  |  |  |
| F                | Maximum digging depth                | in. (mm) | 93.6 (2378)  |  |  |  |
| G                | Digging depth, 2 ft. flat bottom     | in. (mm) | 89.8 (2280)  |  |  |  |
| Н                | Digging depth, 8 ft. flat bottom     | in. (mm) | 69.2 (1758)  |  |  |  |
| J                | Operating height, fully raised       | in. (mm) | 119.3 (3029) |  |  |  |
| K                | Loading height                       | in. (mm) | 65.7 (1669)  |  |  |  |
| L                | Loading reach                        | in. (mm) | 50.8 (1290)  |  |  |  |
| М                | Reach from swing pivot               | in. (mm) | 124.3 (3156) |  |  |  |
| N                | Swing pivot to rear axle center line | in. (mm) | 37.6 (954)   |  |  |  |
| Р                | Bucket rotation                      | deg.     | 180          |  |  |  |
| R                | Stabilizer spread - operating        | in. (mm) | 69.0 (1753)  |  |  |  |
| А3               | Angle of departure per SAE J1234     | deg.     | 17.3         |  |  |  |
| U                | Leveling angle                       | deg.     | 10.2         |  |  |  |
|                  | Swing arc                            | deg.     | 180          |  |  |  |

|                  | BACKHOE SPECIFICATIONS               |          |              |  |  |
|------------------|--------------------------------------|----------|--------------|--|--|
| MODEL            |                                      |          | BH92         |  |  |
| Matching Tractor |                                      |          | L60 Series   |  |  |
| Α                | Transport height                     | in. (mm) | 80.3 (2040)  |  |  |
| В                | Stabilizer spread - transport        | in. (mm) | 51.8 (1315)  |  |  |
| С                | Ground clearance                     | in. (mm) | 11.5 (292)   |  |  |
| Е                | Overall width                        | in. (mm) | 54.9 (1394)  |  |  |
| F                | Maximum digging depth                | in. (mm) | 93.6 (2378)  |  |  |
| G                | Digging depth, 2 ft. flat bottom     | in. (mm) | 89.8 (2280)  |  |  |
| Н                | Digging depth, 8 ft. flat bottom     | in. (mm) | 69.2 (1758)  |  |  |
| J                | Operating height, fully raised       | in. (mm) | 119.3 (3029) |  |  |
| K                | Loading height                       | in. (mm) | 65.7 (1669)  |  |  |
| L                | Loading reach                        | in. (mm) | 50.8 (1290)  |  |  |
| М                | Reach from swing pivot               | in. (mm) | 124.3 (3156) |  |  |
| N                | Swing pivot to rear axle center line | in. (mm) | 37.6 (954)   |  |  |
| Р                | Bucket rotation                      | deg.     | 180          |  |  |
| R                | Stabilizer spread - operating        | in. (mm) | 69.0 (1753)  |  |  |
| А3               | Angle of departure per SAE J1234     | deg.     | 17.3         |  |  |
| U                | Leveling angle                       | deg.     | 10.2         |  |  |
|                  | Swing arc                            | deg.     | 180          |  |  |