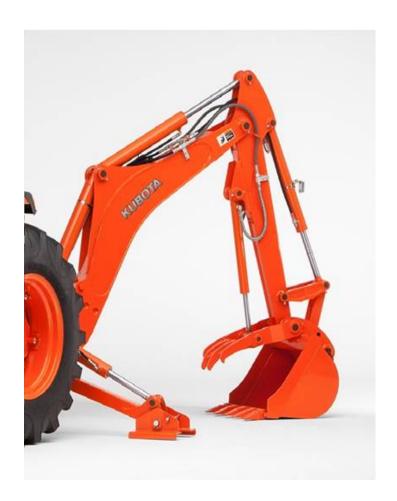

## **Backhoe Terminology**

- (1) Backhoe Bucket (Quick Bucket: Option)
- (2) Bucket Teeth
- (3) Link, Bucket
- (4) Cylinder, Bucket
- (5) SMV Emblem
- (6) Dipperstick
- (7) Thumb Bracket
- (8) Thumb (Option)
- (9) Cylinder, Dipperstick
- (10) Boom
- (11) Cylinder, Boom
- (12) Boom Lock Lever

- (13) Swing Frame
- (14) Main Frame
- (15) Cylinder, Swing
- (16) Stabilizer
- (17) Stabilizer Pad
- (18) Cylinder, Stabilizer
- (19) Joystick Control
- (20) Auxiliary Hydraulic Valve Pedal (Option)
- (21) Stabilizer Control
- (22) Swing Lock Pin
- (23) Seat